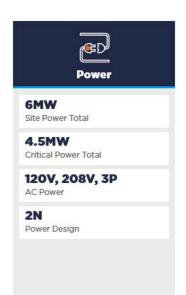

| ONE TIME COSTS                                                           |          |                               |                  | CCR# | Effective Date |
|--------------------------------------------------------------------------|----------|-------------------------------|------------------|------|----------------|
| Cage Buildout Services (I-5.A.)                                          | Quantity | Deliverable Cost              | Total Cost       |      |                |
| Custom Secure Cage Set-Up, supports up to 50<br>Cabinets                 | 1        | \$25,446.82                   | \$25,446.82      |      |                |
|                                                                          |          |                               |                  |      |                |
| Floor Capacity Upgrade, as required (I-4G.6)                             | Quantity | Non-recurring (one-time) cost | Total (one-time) | CCR# | Effective Date |
| 50% of proposed floor space upgraded to 2,800 pound rating               | 1        | \$3,000.00                    | \$3,000.00       |      |                |
|                                                                          |          |                               |                  | •    |                |
| Power Circuit Provisioning (I-4G.7)                                      | Quantity | One-time cost                 | Total Cost       | CCR# | Effective Date |
| 208 VAC 20 Amp Circuit (Single-Phase), terminated to a single receptacle | 2        | \$400.00                      | \$800.00         |      |                |
| 208 VAC 30 Amp Circuit (Single-Phase), terminated to a single receptacle | 5        | \$475.00                      | \$2,375.00       |      |                |
| 208 VAC 60 Amp Circuit (Single-Phase), terminated to a single receptacle | 22       | \$700.00                      | \$15,400.00      |      |                |
| 208 VAC 30 Amp Circuit (Three-Phase), terminated to a single receptacle  | 1        | \$900.00                      | \$900.00         |      |                |
| 208 VAC 50 Amp Circuit (Three-Phase), terminated to a single receptacle  | 6        | \$1,000.00                    | \$6,000.00       |      |                |
| 208 VAC 60 Amp Circuit (Three-Phase), terminated to a single receptacle  | 4        | \$1,000.00                    | \$4,000.00       |      |                |
| 110 VAC Circuit, terminated to a single receptacle                       | 2        | \$400.00                      | \$800.00         |      |                |
| Total Power Circuit Cost - One time cost Year 1                          |          |                               | \$30,275.00      |      |                |
|                                                                          |          |                               |                  | ,    |                |
|                                                                          |          |                               |                  |      |                |