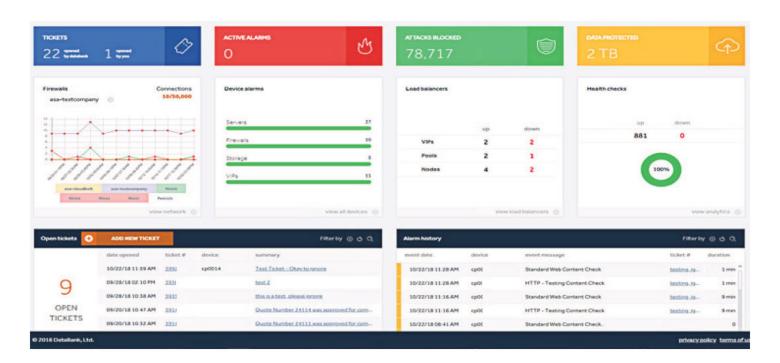

SIBILITY AND MANAGEMENT

The DataBank Portal gives you a single point of control and visibility for your hosted infrastructure. Built from the ground up specifically for the needs of hybrid environment, the DataBank Portal takes standard reporting, management features and functionality to a new, self-service level, completely evolving the data center experience.

## **Enabling Your Hybrid Infrastructure**

DataBank enables your Hybrid IT environment by giving you complete visibility and control of your data center, colocation, cloud, managed services, and network environments. Our Portal allows you to monitor and manage what matters most, such as colocation power utilization, data center physical access, security, compliance, network performance, bandwidth, tickets, devices, and billing.



#### The DataBank Difference

Our Portal evolves your data center experience by providing real-time visualization with access to a granular level of detail so you can more effectively and efficiently manage your hybrid environment. The DataBank platform is a custombuilt, highly integrated platform, designed by our internal team of developers, hired exclusively for the care and feeding of your mission-critical assets and solutions. As a result, you benefit by having a holistic, single-pane of glass into your entire environment that is visual, real-time, and precise.

# **COMPLETE VISIBILITY**

## **COLOCATION SPACE AND POWER**



# Physical Access and Visibility

- Schedule access
- Approve, activate, and deactivate users
- Assign supervisory roles
- Provide cardholder access lists to aud