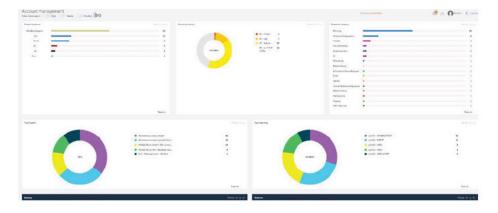

circuit and breaker panels
- Power consumption
- Network ports and cable types

### MANAGED SYSTEMS AND SERVICES



# Reporting

- · SSL/DNS
- Servers
- Firewalls
- Load balancers
- Performance (CPU, RAM, SWAP)
- System details
- Storage
- · Alarm history
- Patching schedule
- File system backups

## NETWORK PERFORMANCE AND BANDWIDTH



#### Widgets

- · Threat list
- Threat source
- Top 10 protocols
- Protocol distribution
- Top 10 ports
- Flow by IP and port
- Flow by protocol
- IP prefixes
- · Bandwidth in/out
- · 95th percentile

# SINGLE POINT OF CONTROL

# SECURITY AND COMPLIANCE



# Reporting

- FedRAMP
- HIPAA/HITECH
- PCI-DSS
- · Attack trends
- · Attack type
- GEO source
- · Source IP
- Internal and external vulnerability scans
- Severity
- Reputation

# **ACCOUNT MANAGEMENT**



## **Dashboards**

- · Top events
- Top alarms
- Tickets
- Attacks blocked
- · Security events
- IDS/IPS
- Nodes
- Sort by priority, person, and time frame
- Backups
- Restores

### BILLING AND USER MANAGEMENT SELF-SERVICE

"It's about transparency. Everything our support and engineering teams see, you can see. We designed the portal to empower and enable our customers."

YVETTE HAMILL-GRAVES
Senior Account Manager, DataBank



### Management

- Manage and compare invoices
- Review transactions and balances
- Manage portal users and roles
- Manage device tags
- Manage profiles and notifications

# **KEY FUNCTIONALITY**



| Data Center Information<br>Management | 77777 | Visualize power by device<br>See A/B power per rack<br>Visualize power to each outlet and rack<br>Catalog and alarm on